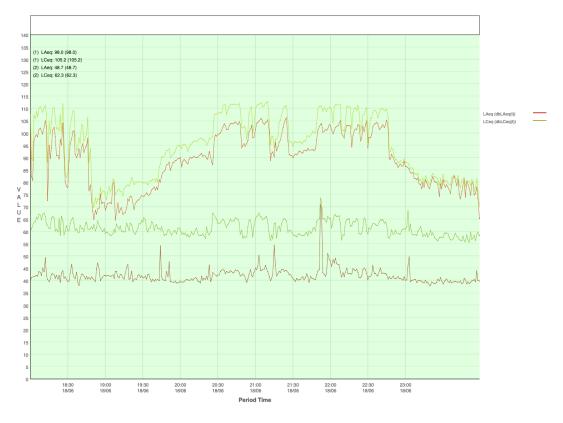

| ate              | Time   | Location                              | Report                                                                                                                                                                                                                  |
|------------------|--------|---------------------------------------|-------------------------------------------------------------------------------------------------------------------------------------------------------------------------------------------------------------------------|
| Sat, 30 Sep 2017 | 1:12   | Property A                            | Loud music inside premises                                                                                                                                                                                              |
| Fri, 20 Oct 2017 |        | Council visit to unspecified property | Complaint of noise nuisance (loud music) from a resident of Moseley Avenue. Visit made between 23:44 and 23:50                                                                                                          |
| Sun, 18 Feb 2018 |        | Council visit to unspecified property | Complaint of noise nuisance (loud music) from a resident of Moseley Avenue. Visit made between 00:20 and 00:31                                                                                                          |
| Wed, 18 Jul 2018 |        | Council note                          | Complaint of anti-social behaviour from guests after leaving Rialto.                                                                                                                                                    |
|                  |        | Council note                          | Complaint of anti-social behaviour from guests after<br>leaving Rialto.                                                                                                                                                 |
| he venue was cl  | osed f | or a long period due to Covid-19 a    | and re-opened with reduced capacity distanced ev                                                                                                                                                                        |
| Sat, 22 May 2021 |        | 80's Night Live Band                  |                                                                                                                                                                                                                         |
| Sat, 22 May 2021 | 23:46  | Property A                            | Music audible outside complainants house - did not enterproperty.                                                                                                                                                       |
| Fri, 28 May 2021 |        | Property A                            | Telephone communication with CCC following resumption<br>of opening after Covid lockdown. Visit to resident during<br>which an offer was made to double glaze the property a<br>Rialto's cost. This offer was declined. |
| Sat, 29 May 2021 |        | Whitney Show Live Singer              |                                                                                                                                                                                                                         |
| Sat, 5 Jun 2021  |        | Bongo's Bingo                         |                                                                                                                                                                                                                         |
| Sun, 6 Jun 2021  |        |                                       | Complaint of loud music made at 00:06 hours. Cal returned at 00:47 but not answered                                                                                                                                     |
| Sat, 12 Jun 2021 |        | Bongo's Bingo                         |                                                                                                                                                                                                                         |
| Sun, 13 Jun 2021 |        | England Euro's Live Football          |                                                                                                                                                                                                                         |
| Fri, 18 Jun 2021 |        | England Euro's Live Football          |                                                                                                                                                                                                                         |
| Tue, 22 Jun 2021 |        | England Euro's Live Football          |                                                                                                                                                                                                                         |
| Fri, 25 Jun 2021 |        | Take That Tribute Band                |                                                                                                                                                                                                                         |
| Sat, 3 Jul 2021  |        | England Euro's Live Football          |                                                                                                                                                                                                                         |
| Wed, 7 Jul 2021  |        | England Euro's Live Football          |                                                                                                                                                                                                                         |
| Sat, 10 Jul 2021 |        | Bongo's Bingo                         |                                                                                                                                                                                                                         |
| Sat, 10 Jul 2021 | 21:35  | Property A                            | Loud music inside and outside the property                                                                                                                                                                              |
| Sun, 11 Jul 2021 |        | England Euro's Live Football          |                                                                                                                                                                                                                         |
| Thu, 15 Jul 2021 |        | An Evening of Serial Killers talk     |                                                                                                                                                                                                                         |
| Sat, 17 Jul 2021 |        | Bongo's Bingo                         |                                                                                                                                                                                                                         |
| Mon, 19 Jul 2021 |        | Covid Restrictions Lifted             |                                                                                                                                                                                                                         |
| Wed, 21 Jul 2021 | 21:45  | Property A                            | Music audible in complainants property                                                                                                                                                                                  |
| Wed, 21 Jul 2021 |        | Bongo's Bingo NHS benefit             |                                                                                                                                                                                                                         |
| Fri, 23 Jul 2021 |        | R&B DJ                                |                                                                                                                                                                                                                         |
|                  |        | Council note                          | Complaint of noise nuisance (loud music and raise voices from outside the club). Visit made between 22:35 and 23:19                                                                                                     |
| Sat, 31 Jul 2021 |        | Private Wedding                       |                                                                                                                                                                                                                         |
| Sun, 1 Aug 2021  |        |                                       | Hepworth Acoustics Consultation                                                                                                                                                                                         |
| Sat, 7 Aug 2021  |        | Silent Disco                          |                                                                                                                                                                                                                         |
| Fri, 13 Aug 2021 |        | Frankie Allen Comedy                  |                                                                                                                                                                                                                         |
| Sat, 21 Aug 2021 |        | Bongo's Bingo                         |                                                                                                                                                                                                                         |
| Sat, 28 Aug 2021 |        | Bongo's Bingo                         |                                                                                                                                                                                                                         |
| Mon, 30 Aug 2021 |        | Pop-up Cinema                         |                                                                                                                                                                                                                         |
| Fri, 3 Sep 2021  |        | Craig Charles DJ                      |                                                                                                                                                                                                                         |
| Sat, 4 Sep 2021  |        | 80's Night Live Band                  |                                                                                                                                                                                                                         |
| Sun, 5 Sep 2021  |        | Pantomime (Adult)                     |                                                                                                                                                                                                                         |
| Mon, 6 Sep 2021  |        | Pantomime (Adult)                     |                                                                                                                                                                                                                         |
| Tue, 7 Sep 2021  |        | Pantomime (Adult)                     |                                                                                                                                                                                                                         |