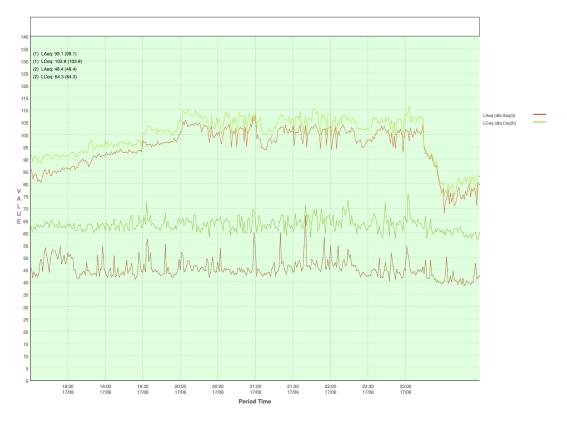

| ate              | Time   | Location                              | Report                                                                                                                                                                                                                  |
|------------------|--------|---------------------------------------|-------------------------------------------------------------------------------------------------------------------------------------------------------------------------------------------------------------------------|
| Sat, 30 Sep 2017 | 1:12   | Property A                            | Loud music inside premises                                                                                                                                                                                              |
| Fri, 20 Oct 2017 |        | Council visit to unspecified property | Complaint of noise nuisance (loud music) from a resident of Moseley Avenue. Visit made between 23:44 and 23:50                                                                                                          |
| Sun, 18 Feb 2018 |        | Council visit to unspecified property | Complaint of noise nuisance (loud music) from a resident of Moseley Avenue. Visit made between 00:20 and 00:31                                                                                                          |
| Wed, 18 Jul 2018 |        | Council note                          | Complaint of anti-social behaviour from guests after leaving Rialto.                                                                                                                                                    |
|                  |        | Council note                          | Complaint of anti-social behaviour from guests after<br>leaving Rialto.                                                                                                                                                 |
| he venue was cl  | osed f | or a long period due to Covid-19 a    | and re-opened with reduced capacity distanced ev                                                                                                                                                                        |
| Sat, 22 May 2021 |        | 80's Night Live Band                  |                                                                                                                                                                                                                         |
| Sat, 22 May 2021 | 23:46  | Property A                            | Music audible outside complainants house - did not enterproperty.                                                                                                                                                       |
| Fri, 28 May 2021 |        | Property A                            | Telephone communication with CCC following resumption<br>of opening after Covid lockdown. Visit to resident during<br>which an offer was made to double glaze the property a<br>Rialto's cost. This offer was declined. |
| Sat, 29 May 2021 |        | Whitney Show Live Singer              |                                                                                                                                                                                                                         |
| Sat, 5 Jun 2021  |        | Bongo's Bingo                         |                                                                                                                                                                                                                         |
| Sun, 6 Jun 2021  |        |                                       | Complaint of loud music made at 00:06 hours. Cal returned at 00:47 but not answered                                                                                                                                     |
| Sat, 12 Jun 2021 |        | Bongo's Bingo                         |                                                                                                                                                                                                                         |
| Sun, 13 Jun 2021 |        | England Euro's Live Football          |                                                                                                                                                                                                                         |
| Fri, 18 Jun 2021 |        | England Euro's Live Football          |                                                                                                                                                                                                                         |
| Tue, 22 Jun 2021 |        | England Euro's Live Football          |                                                                                                                                                                                                                         |
| Fri, 25 Jun 2021 |        | Take That Tribute Band                |                                                                                                                                                                                                                         |
| Sat, 3 Jul 2021  |        | England Euro's Live Football          |                                                                                                                                                                                                                         |
| Wed, 7 Jul 2021  |        | England Euro's Live Football          |                                                                                                                                                                                                                         |
| Sat, 10 Jul 2021 |        | Bongo's Bingo                         |                                                                                                                                                                                                                         |
| Sat, 10 Jul 2021 | 21:35  | Property A                            | Loud music inside and outside the property                                                                                                                                                                              |
| Sun, 11 Jul 2021 |        | England Euro's Live Football          |                                                                                                                                                                                                                         |
| Thu, 15 Jul 2021 |        | An Evening of Serial Killers talk     |                                                                                                                                                                                                                         |
| Sat, 17 Jul 2021 |        | Bongo's Bingo                         |                                                                                                                                                                                                                         |
| Mon, 19 Jul 2021 |        | Covid Restrictions Lifted             |                                                                                                                                                                                                                         |
| Wed, 21 Jul 2021 | 21:45  | Property A                            | Music audible in complainants property                                                                                                                                                                                  |
| Wed, 21 Jul 2021 |        | Bongo's Bingo NHS benefit             |                                                                                                                                                                                                                         |
| Fri, 23 Jul 2021 |        | R&B DJ                                |                                                                                                                                                                                                                         |
|                  |        | Council note                          | Complaint of noise nuisance (loud music and raise voices from outside the club). Visit made between 22:35 and 23:19                                                                                                     |
| Sat, 31 Jul 2021 |        | Private Wedding                       |                                                                                                                                                                                                                         |
| Sun, 1 Aug 2021  |        |                                       | Hepworth Acoustics Consultation                                                                                                                                                                                         |
| Sat, 7 Aug 2021  |        | Silent Disco                          |                                                                                                                                                                                                                         |
| Fri, 13 Aug 2021 |        | Frankie Allen Comedy                  |                                                                                                                                                                                                                         |
| Sat, 21 Aug 2021 |        | Bongo's Bingo                         |                                                                                                                                                                                                                         |
| Sat, 28 Aug 2021 |        | Bongo's Bingo                         |                                                                                                                                                                                                                         |
| Mon, 30 Aug 2021 |        | Pop-up Cinema                         |                                                                                                                                                                                                                         |
| Fri, 3 Sep 2021  |        | Craig Charles DJ                      |                                                                                                                                                                                                                         |
| Sat, 4 Sep 2021  |        | 80's Night Live Band                  |                                                                                                                                                                                                                         |
| Sun, 5 Sep 2021  |        | Pantomime (Adult)                     |                                                                                                                                                                                                                         |
| Mon, 6 Sep 2021  |        | Pantomime (Adult)                     |                                                                                                                                                                                                                         |
| Tue, 7 Sep 2021  |        | Pantomime (Adult)                     |                                                                                                                                                                                                                         |