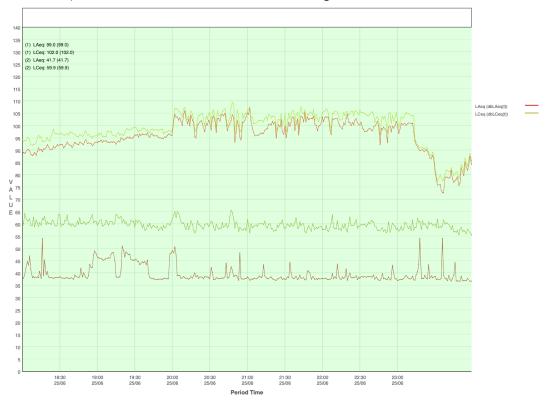

| ate              | Time   | Location                              | Report                                                                                                                                                                                                                  |
|------------------|--------|---------------------------------------|-------------------------------------------------------------------------------------------------------------------------------------------------------------------------------------------------------------------------|
| Sat, 30 Sep 2017 | 1:12   | Property A                            | Loud music inside premises                                                                                                                                                                                              |
| Fri, 20 Oct 2017 |        | Council visit to unspecified property | Complaint of noise nuisance (loud music) from a resident of Moseley Avenue. Visit made between 23:44 and 23:50                                                                                                          |
| Sun, 18 Feb 2018 |        | Council visit to unspecified property | Complaint of noise nuisance (loud music) from a resident of Moseley Avenue. Visit made between 00:20 and 00:31                                                                                                          |
| Wed, 18 Jul 2018 |        | Council note                          | Complaint of anti-social behaviour from guests after leaving Rialto.                                                                                                                                                    |
|                  |        | Council note                          | Complaint of anti-social behaviour from guests after<br>leaving Rialto.                                                                                                                                                 |
| he venue was cl  | osed f | or a long period due to Covid-19 a    | and re-opened with reduced capacity distanced ev                                                                                                                                                                        |
| Sat, 22 May 2021 |        | 80's Night Live Band                  |                                                                                                                                                                                                                         |
| Sat, 22 May 2021 | 23:46  | Property A                            | Music audible outside complainants house - did not enterproperty.                                                                                                                                                       |
| Fri, 28 May 2021 |        | Property A                            | Telephone communication with CCC following resumption<br>of opening after Covid lockdown. Visit to resident during<br>which an offer was made to double glaze the property a<br>Rialto's cost. This offer was declined. |
| Sat, 29 May 2021 |        | Whitney Show Live Singer              |                                                                                                                                                                                                                         |
| Sat, 5 Jun 2021  |        | Bongo's Bingo                         |                                                                                                                                                                                                                         |
| Sun, 6 Jun 2021  |        |                                       | Complaint of loud music made at 00:06 hours. Cal returned at 00:47 but not answered                                                                                                                                     |
| Sat, 12 Jun 2021 |        | Bongo's Bingo                         |                                                                                                                                                                                                                         |
| Sun, 13 Jun 2021 |        | England Euro's Live Football          |                                                                                                                                                                                                                         |
| Fri, 18 Jun 2021 |        | England Euro's Live Football          |                                                                                                                                                                                                                         |
| Tue, 22 Jun 2021 |        | England Euro's Live Football          |                                                                                                                                                                                                                         |
| Fri, 25 Jun 2021 |        | Take That Tribute Band                |                                                                                                                                                                                                                         |
| Sat, 3 Jul 2021  |        | England Euro's Live Football          |                                                                                                                                                                                                                         |
| Wed, 7 Jul 2021  |        | England Euro's Live Football          |                                                                                                                                                                                                                         |
| Sat, 10 Jul 2021 |        | Bongo's Bingo                         |                                                                                                                                                                                                                         |
| Sat, 10 Jul 2021 | 21:35  | Property A                            | Loud music inside and outside the property                                                                                                                                                                              |
| Sun, 11 Jul 2021 |        | England Euro's Live Football          |                                                                                                                                                                                                                         |
| Thu, 15 Jul 2021 |        | An Evening of Serial Killers talk     |                                                                                                                                                                                                                         |
| Sat, 17 Jul 2021 |        | Bongo's Bingo                         |                                                                                                                                                                                                                         |
| Mon, 19 Jul 2021 |        | Covid Restrictions Lifted             |                                                                                                                                                                                                                         |
| Wed, 21 Jul 2021 | 21:45  | Property A                            | Music audible in complainants property                                                                                                                                                                                  |
| Wed, 21 Jul 2021 |        | Bongo's Bingo NHS benefit             |                                                                                                                                                                                                                         |
| Fri, 23 Jul 2021 |        | R&B DJ                                |                                                                                                                                                                                                                         |
|                  |        | Council note                          | Complaint of noise nuisance (loud music and raise voices from outside the club). Visit made between 22:35 and 23:19                                                                                                     |
| Sat, 31 Jul 2021 |        | Private Wedding                       |                                                                                                                                                                                                                         |
| Sun, 1 Aug 2021  |        |                                       | Hepworth Acoustics Consultation                                                                                                                                                                                         |
| Sat, 7 Aug 2021  |        | Silent Disco                          |                                                                                                                                                                                                                         |
| Fri, 13 Aug 2021 |        | Frankie Allen Comedy                  |                                                                                                                                                                                                                         |
| Sat, 21 Aug 2021 |        | Bongo's Bingo                         |                                                                                                                                                                                                                         |
| Sat, 28 Aug 2021 |        | Bongo's Bingo                         |                                                                                                                                                                                                                         |
| Mon, 30 Aug 2021 |        | Pop-up Cinema                         |                                                                                                                                                                                                                         |
| Fri, 3 Sep 2021  |        | Craig Charles DJ                      |                                                                                                                                                                                                                         |
| Sat, 4 Sep 2021  |        | 80's Night Live Band                  |                                                                                                                                                                                                                         |
| Sun, 5 Sep 2021  |        | Pantomime (Adult)                     |                                                                                                                                                                                                                         |
| Mon, 6 Sep 2021  |        | Pantomime (Adult)                     |                                                                                                                                                                                                                         |
| Tue, 7 Sep 2021  |        | Pantomime (Adult)                     |                                                                                                                                                                                                                         |