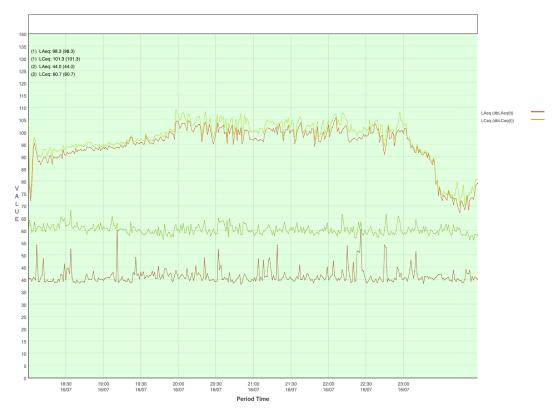

itigation Initiatives

November 2021 - Insulation of rear wall up to false ceiling level - conducted following the initial report by Hepworth Acoustics.



March 2022 - SPLtrack consultation commences

April 2022 - SPLtrack report delivered

May 2022 - Stage location moved to north wall to point south towards the venue entrance. Bass loudspeakers mounted against north wall to baffle low frequency energy. Sub-bass loudspeakers removed. Other loudspeakers flown.

May 2022 - Noise monitoring equipment located in the venue and in a first floor bedroom at Property A.





Data for Bongo's Bingo 17th June 2022 - Complaint received from resident



Data for George Michael Tribute 18th June 2022 - Complaint received from resident





June 2022 - Improved noise limiter installed and configured











Data for Bongo's Bingo 22nd July 2022 - Queen tribute act. Extremely loud stage amplification and uncooperative artist. This caused significant impact at Property A despite efforts by Rialto staff to mitigate. This artist will not be permitted to perform again at the venue.

8th August 2022 - Review of premises licence received

8th August onwards - no complaints to present.

Current - work is under way to insulate the eaves at the eastern end of the venue where it has been discovered that there is a thin timber section causing noise leakage towards property A.