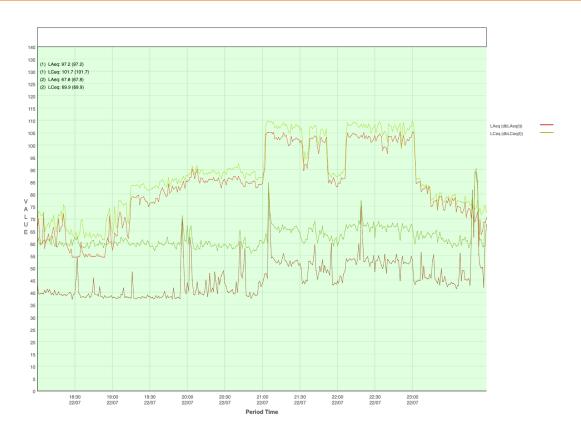

ion Initiatives

November 2021 - Insulation of rear wall up to false ceiling level - conducted following the initial report by Hepworth Acoustics.



March 2022 - SPLtrack consultation commences

April 2022 - SPLtrack report delivered

May 2022 - Stage location moved to north wall to point south towards the venue entrance. Bass loudspeakers mounted against north wall to baffle low frequency energy. Sub-bass loudspeakers removed. Other loudspeakers flown.

May 2022 - Noise monitoring equipment located in the venue and in a first floor bedroom at Property A.





Data for Bongo's Bingo 17th June 2022 - Complaint received from resident



Data for George Michael Tribute 18th June 2022 - Complaint received from resident





June 2022 - Improved noise limiter installed and configured











Data for Bongo's Bingo 22nd July 2022 - Queen tribute act. Extremely loud stage amplification and uncooperative artist. This caused significant impact at Property A despite efforts by Rialto staff to mitigate. This artist will not be permitted to perform again at the venue.

8th August 2022 - Review of premises licence received

8th August onwards - no complaints to present.

Current - work is under way to insulate the eaves at the eastern end of the venue where it has been discovered that there is a thin timber section causing noise leakage towards property A.